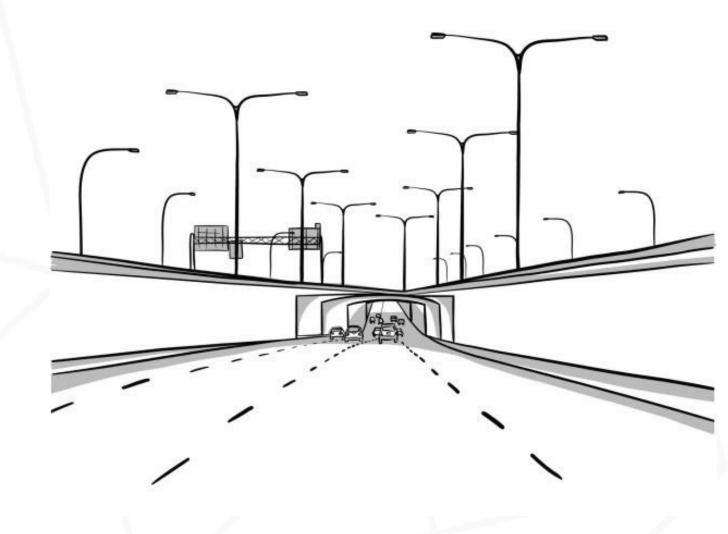

#### **SOLUTION - TUNNELS**

Although the probability of having an automobile accident in a tunnel is relatively low, accidents are a constant safety hazard because every accident has much more serious consequences in a tunnel than outdoors due to the narrow space and limited emergency walkways.

- Cameras with corrosion proof & Blast Proof
- High Resolution Cameras for Walkways
- PTZ camera at Entry/Exit of tunnel.
- Speed Detection & ANPR Camera

Integrated RADAR
ANPR Camera
- Speed up to 200
KM/h

Stainless Steel
Dome Camera with
5X Motorised Lens

Stainless Steel Bullet
Camera with 80
Meter Night Vision &
10X Zoom

Stainless Steel 36X PTZ Camera