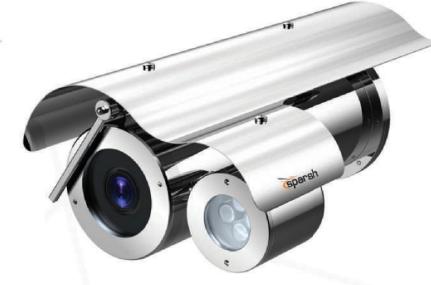

## SOLUTION - 5G NETWORK READY CAMERA

This next-generation camera combines sleek design with advanced features, making it ideal for any security need. Proudly 100% "Made in India," it offers best-in-class technology, robust mechanics, cloud support, and a nationwide network of service centers.

Harnessing the power of 5G, the Sparsh 5G Camera allows seamless wireless video transmission over the internet—simply power the camera and insert a SIM card, eliminating the complexity of cables and fiber connections. Unlike add-on routers, its built-in 5G module enhances deployment mobility, delivering a reliable and flexible security solution.

#### Key Features:

- Resolution upto 8MP
- On Edge Al
- Lens with Optical zoom 4X/10X
- STARVIS Starlight Sensor
- 100fps for High-Speed Application
- 100m IR Distance
- Sparsh Cloud Platform
- Any third Part platform can be integrated