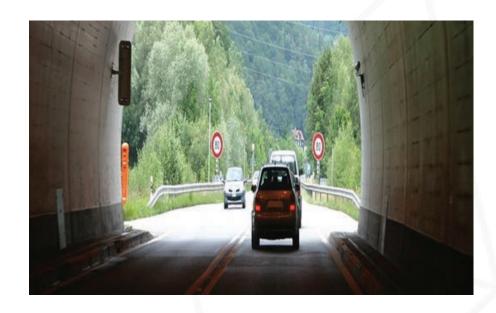

#### **SOLUTION - TUNNELS**

Although the probability of having an automobile accident in a tunnel is relatively low, accidents are a constant safety hazard because every accident has much more serious consequences in a tunnel than outdoors due to the narrow space and limited emergency walkways.

- Cameras with corrosion proof & Blast Proof
- High Resolution Cameras for Walkways
- PTZ camera at Entry/Exit of tunnel.
- Speed Detection & ANPR Camera

Integrated RADAR
ANPR Camera
- Speed up to 200
KM/h