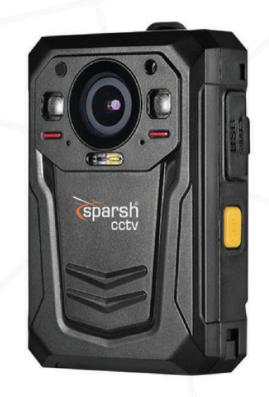

#### **SOLUTION - PARAMILITARY**

Body Worn Camera
with Built-4G
SD card
Face Recognition

- IP Cameras for Paramilitary office Buildings
- Face recognition and ANPR solutions at Border areas
- Cameras as pe BSF QR
- Temperature Detection Camera for Airport or Critical Buildings for temperature measurements.
- Artificial Intelligent for Airport Security

Impact Resistant Camera
with Built In – MIC
SD Card Storage with
ANR Feature

Fisheye Camera 360 Degree Surveillance Resolution upto 4K

Video Recorder with ANR and 360 Days Video recording

Body Worn Camera
with Built-4G
SD card
Face Recognition