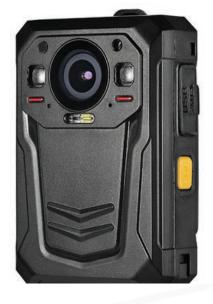

#### **SOLUTION - PARAMILITARY**

Body Worn Camera
with Built-4G
SD card
Face Recognition

- IP Cameras for Paramilitary office Buildings
- Face recognition and ANPR solutions at Border areas
- Cameras as pe BSF QR
- Temperature Detection Camera for Airport or Critical Buildings for temperature measurements.
- Artificial Intelligent for Airport Security

Impact Resistant Camera
with Built In – MIC
SD Card Storage with
ANR Feature

Fisheye Camera 360 Degree Surveillance Resolution upto 4K

Video Recorder with ANR and 360 Days Video recording

Body Worn Camera
with Built-4G
SD card
Face Recognition