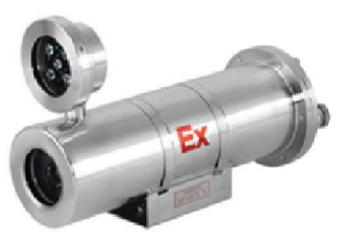

#### **EX-PROOF CAMERAS**

Sparsh's explosion-proof camera range is designed for hazardous environments, ensuring safety while delivering high-performance surveillance. The cameras are certified as per the Essential Requirements (ERs) outlined in the Gazette notification, ensuring compliance with government standards for security, data protection, and reliability.

Stainless Steel SS316L contruction

IP68 certfied

STQC ER Certified

Certifications for use in Gas Zone 1 & 2 (Class IIA, IIB, IIC, T1-T6 group)

Dust Zone 21 & 22

**ATEX & IECEx Certification** 