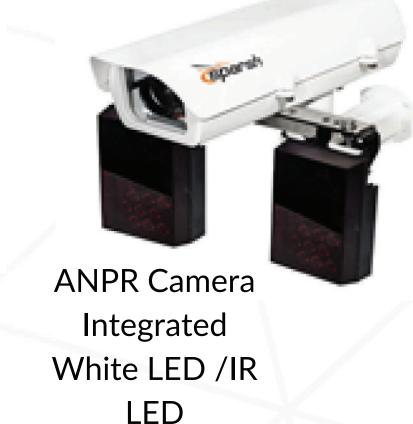

#### **SOLUTION - HIGHWAYS**

- Safety on Road to Avoid Accidents
- Intersection monitoring
- Traffic metrics/analysis
- Traffic/ITS Planning for cities and roadways

Integrated RADAR
ANPR Camera
- Speed up to 200
KM/h

- Cameras with corrosion proof & Blast Proof
- High Resolution Cameras for Walkways
- PTZ camera at Entry/Exit of tunnel.
- Speed Detection & ANPR Camera

Integrated RADAR
ANPR Camera
- Speed up to 200
KM/h

ANPR BOX camera up to 100 FPS

Integrated White LED /IR LED

LASER PTZ
42X, 500 Meter Night
Vision with Rain
Sensing Wiper

www.sparshsecuritech.com

**Advanced Traffic** Management System

**ATCC** 

**Automatic Traffic Counter** and Classification