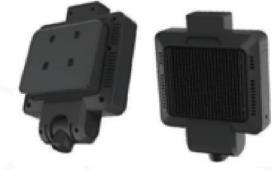

#### EMERGENCY CALL BOX (ECB)

SOS Emergency Call Box(ECB) System is an end-to-end solution that helps provide assistance in case of emergency events. It is a robust communication system that comprises of ECBs installed at strategic locations such as railways Station, Inside Coaches ect and connected to a control center for swift emergency response. The call boxes are connected to a central server through 4G/LTE or network of optical fiber cables

Warning by single pressing on the call button

Hands-free Emergency Audio Video calling.

Video Based call management application with a live site map, the calls for help can be served practically from a remote location.

Direct routing to Emergency Service

4G connectivity

The system runs 4G or Ethernet network with fiber optic connectivity

www.sparshsecuritech.com