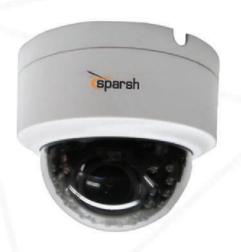

ullet Cameras
- Cameras with Corridor Mode for Hallways/Corridor



Impact Resistant Camera
with Built In – MIC
SD Card Storage with
ANR Feature



Fisheye Camera 360 Degree Surveillance Resolution upto 4K



Face Recognition
Cameras at Security
Check-In



Video Recorder with ANR and 360 Days Video recording

Video Management
Software
And Artificial
Analytics







#### **SOLUTION - HEALTHCARE**



- Improving security and patient care
- Ensure personal safety as well as protect equipment, medication, and property from theft and misuse.
- Fisheye Camera for Reception
- Hospital operations and services
- Medical training and research
- High-quality video and audio allow medical professionals to get closer to their subjects and improve their skills, no matter where in the world they are.



Impact Resistant Camera with Built In – MIC SD Card Storage with ANR Feature

Video Recorder with ANR and 360 Days Video recording





Fisheye Camera 360 Degree Surveillance Resolution upto 4K



IP Speakers
For remote Warning
and Announcement









## SOLUTION - BANKS AND FINANCIAL INSTITUTES









- Surveillance solutions for security and efficiency
- By protecting your ATM fleet with Mobile NVR & Cameras
- Hidden Pin Hole Camera for ATM
- Vandal Proof Cameras for ATM & Branche
- DVR/NVR with Alarm Integration such as Vibration Sensors, Glass Break Etc
- Health Monitoring Solution for Head Office



Vibration & shockproof Camera with EN50155
Protection



Mobile NVR
Aviation Grade
with IRNSS GPS
Integrated



NVR with 90 Days Storage and Alarm Inetgartions



Hidden Cameras for