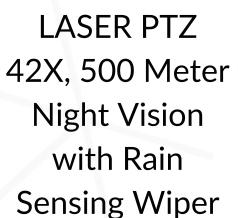

VIDS Camera- LASER PTZ

12X Zoom, 60FPS 42X, 500 Meter Night and Built-in Al Vision with Rain Sensing Wiper

sparsh

Box Camera with 60FPS with Outdoor Vandal Proof Housing

ANPR BOX camera up to 100 FPS

Integrated White LED /IR LED

LASER PTZ
42X, 500 Meter Night
Vision with Rain
Sensing Wiper

www.sparshsecuritech.com

**Advanced Traffic** Management System

**ATCC** 

**Automatic Traffic Counter** and Classification