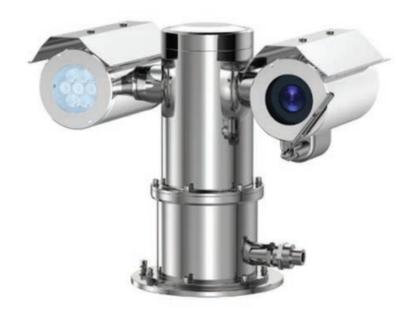

#### **EX-PROOF CAMERAS**

Sparsh's explosion-proof camera range is designed for hazardous environments, ensuring safety while delivering high-performance surveillance. The cameras are certified as per the Essential Requirements (ERs) outlined in the Gazette notification, ensuring compliance with government standards for security, data protection, and reliability.

Stainless Steel SS316L contruction

IP68 certfied

STQC ER Certified

Certifications for use in Gas Zone 1 & 2 (Class IIA, IIB, IIC, T1-T6 group)

Dust Zone 21 & 22

**ATEX & IECEx Certification** 