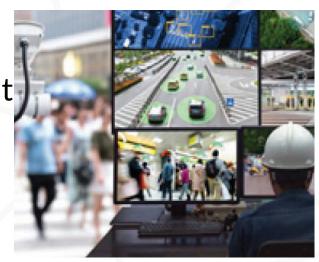

#### SOLUTION - ITMS

Intelligent Traffic Monitor is useful for:

- Traffic control and monitoring
- Traffic congestion
- Intersection monitoring
- Traffic metrics/analysis
- Current situation on the roads
- Vehicle wait periods
- Making traffic lights more intelligent
- Increasing throughput of vehicles
- Traffic/ITS Planning for cities and roadways

ANPR BOX camera up to 100 FPS

Integrated White LED /IR LED

LASER PTZ
42X, 500 Meter Night
Vision with Rain
Sensing Wiper

www.sparshsecuritech.com

**Advanced Traffic** Management System

**ATCC** 

**Automatic Traffic Counter** and Classification

**VIDS** Video Incident **Detection System** 

**ICCC Integrated Command Control Centre** 

**FRS** 

**Facial Recognition** Solution

**PMS** 

**PIDS** 

Perimeter Intrusion

**Detection System** 

**ANPR Automatic Number Plate** 

Recognition

ABC 1234

**Advance Driver Assistance System** 

Fire and Smoke Detection