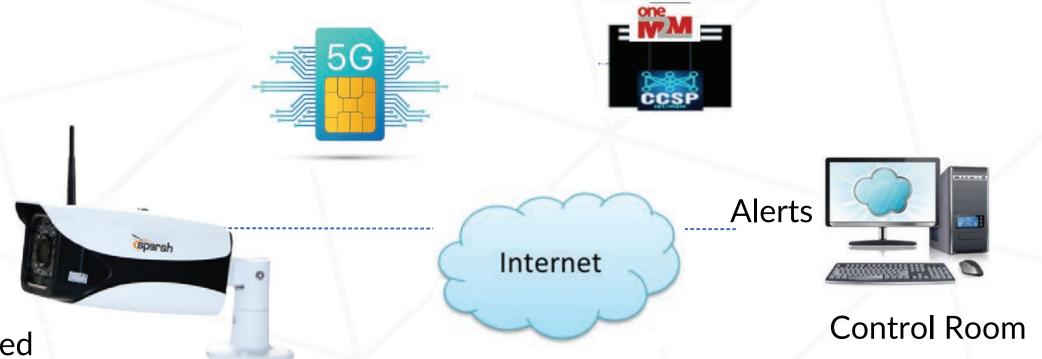

## SOLUTION - 5G NETWORK READY CAMERA

This next-generation camera combines sleek design with advanced features, making it ideal for any security need. Proudly 100% "Made in India," it offers best-in-class technology, robust mechanics, cloud support, and a nationwide network of service centers.

Harnessing the power of 5G, the Sparsh 5G Camera allows seamless wireless video transmission over the internet—simply power the camera and insert a SIM card, eliminating the complexity of cables and fiber connections. Unlike add-on routers, its built-in 5G module enhances deployment mobility, delivering a reliable and flexible security solution.

#### Key Features:

- Resolution upto 8MP
- On Edge Al
- Lens with Optical zoom 4X/10X
- STARVIS Starlight Sensor
- 100fps for High-Speed Application
- 100m IR Distance
- Sparsh Cloud Platform
- Any third Part platform can be integrated