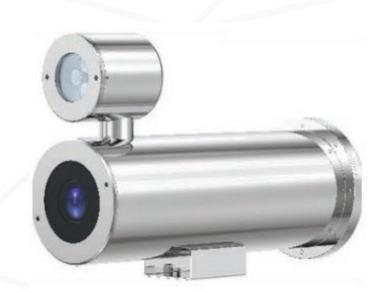

#### **EX-PROOF CAMERAS**

Sparsh's explosion-proof camera range is designed for hazardous environments, ensuring safety while delivering high-performance surveillance. The cameras are certified as per the Essential Requirements (ERs) outlined in the Gazette notification, ensuring compliance with government standards for security, data protection, and reliability.

Stainless Steel SS316L contruction

IP68 certfied

STQC ER Certified

Certifications for use in Gas Zone 1 & 2 (Class IIA, IIB, IIC, T1-T6 group)

Dust Zone 21 & 22

**ATEX & IECEx Certification** 