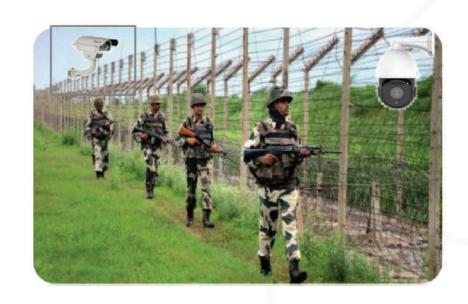

#### **SOLUTION - DEFENSE /BORDER**

- Edge-based intrusion detection system
- Classifies humans and vehicles
- Multiple detection scenarios PTZ
- Auto tracking for automatic close-ups
- Bounding box metadata overlay.
- NDAA Compliant & Non- Chinese Chipset Cameras

Thermal Camera up to 5Km Range

IP Speakers

For remote Warning

and Announcement

IP Camera with On Edge Al IR Range up to 100 Meter

Video Management Software

PTZ Camera up to 42X Auto tracking Human Detection