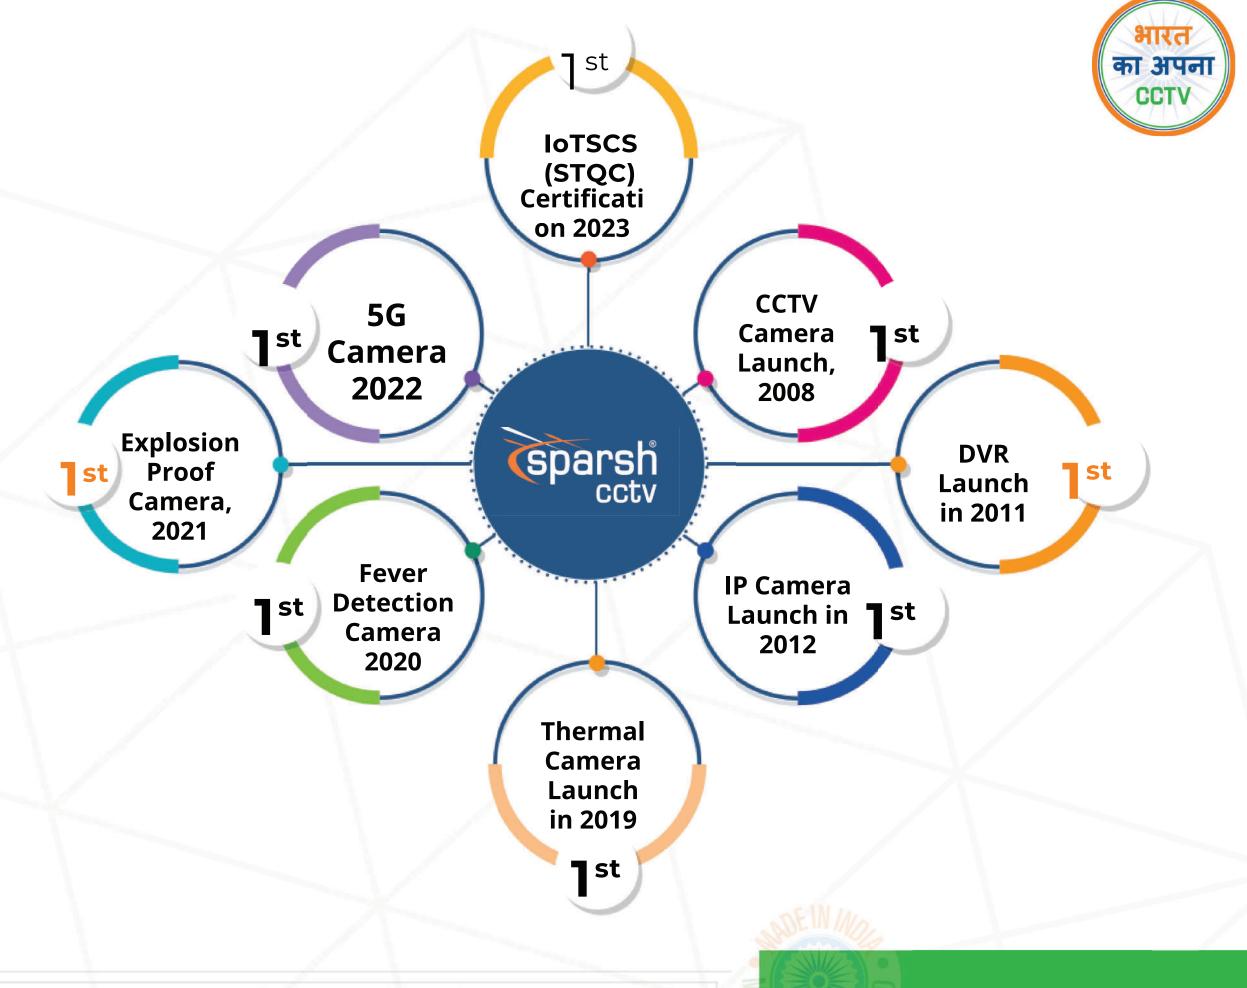

Leading the Way with **Industry Firsts:** 

Innovation, Excellence, and the Power of 'Made in India'

#### **MILESTONES**

**Entered CCTV** switcher and camera market

Sparsh creates history on 24th July by officially launching First Sony based Indian CCTV camera.

Sparsh became the 1st company to launch indigenously designed & manufactured IP Cameras & DVR based on TI Chipset

**MSME National Award** for Product Quality

First Thermal Camera for Long Range Surveillance

Atex and IECEx certified Explosion **Proof Camera** Launched

Signed MoU with Uttarakhand Govt to Set Manufacturing Facility at 8 Acre Land at Kashipur.

2008 2010

2015

Indigenously Designed

2019

2020

2004

First Indian firm to manufacture remote operated video switcher

Started greater than 8,000 sq. ft. manufacturing plant in SEZ in Haridwar.

Launched India's 1st Genuine Hindi based DVR

Among top 4 brand as per IHS 2014 report.

2018

BIS & UL Certification

First Indian firm to develop contactless fever detection solutions

Cyber security ASVS L2 Certified by STQC as per System **Certification Scheme** (IoTSCS

2024

1st Indian company to get cyber security certification OWASP V4.0 L2 from STQC based on Mission Chinese American Chipset

Govt. recoganized in-House R&D Centre by Ministry of Science & Technology

PESO Approved, **Embracing Excellence in** Safety Shielding You Through Flood or Fire!

Sparsh goes Global!! Signed an MoU with to set up Manufacturing unit in Saudi Arabia

!st Indian Company to get **IoTSCS ER Certificate** from STQC