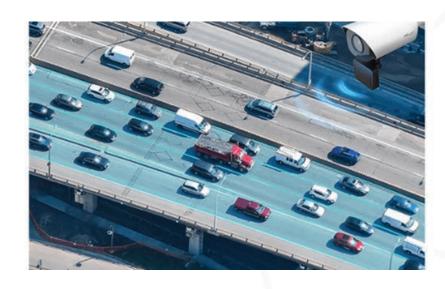

#### **SOLUTION - HIGHWAYS**

- Safety on Road to Avoid Accidents
- Intersection monitoring
- Traffic metrics/analysis
- Traffic/ITS Planning for cities and roadways

Integrated RADAR
ANPR Camera
- Speed up to 200
KM/h

VIDS Camera- LASER PTZ

12X Zoom, 60FPS 42X, 500 Meter Night and Built-in Al Vision with Rain Sensing Wiper

sparsh

Box Camera with 60FPS with Outdoor Vandal Proof Housing