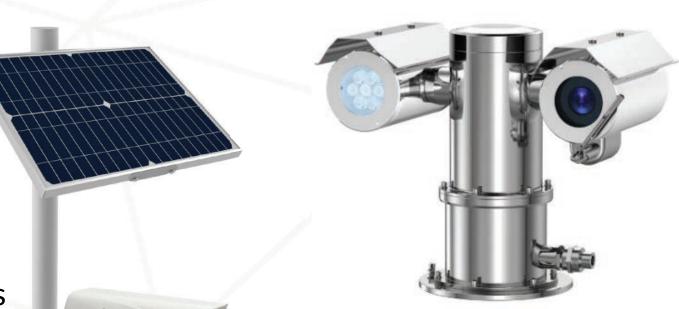

## SOLUTION - CRITICAL INFRASTRUCTURE - OIL,GAS AND ENERGY

- Integrated technology to protect critical assets
- Intrusion, interruption, injury are main threats to productivity, profitability, and employee safety in critical operations.
- Solutions for hazardous areas
   These are main Areas:
- Power and Energy
- Oil and Gas
- Communication towers
- Water treatment

Ex Proof PTZ Cameras with ATEX & CCOE Approvals

sparsh

4G/5G Cameras for Remote & Critical Site such Communication Towres

Ex Proof Bullet Cameras with ATEX & CCOE Approvals

36X PTZ camera with EMI & EMC Citification for Power Grids

## SOLUTION - CRITICAL INFRASTRUCTURE - OIL,GAS AND ENERGY