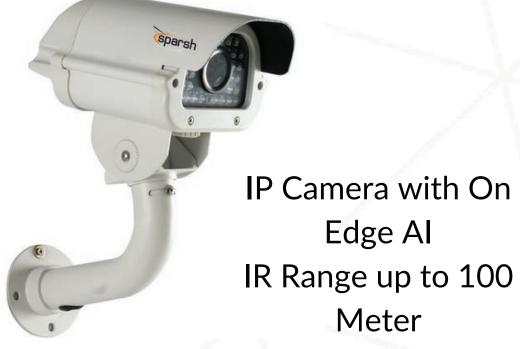

Thermal Camera up to 5Km Range

IP Speakers

For remote Warning

and Announcement

IP Camera with On Edge Al IR Range up to 100 Meter

Video Management Software

PTZ Camera up to 42X Auto tracking Human Detection