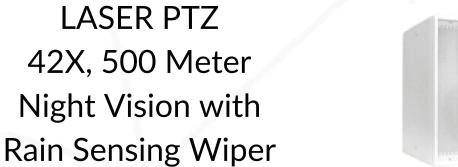

VIDS Camera- LASER PTZ

12X Zoom, 60FPS 42X, 500 Meter Night and Built-in Al Vision with Rain Sensing Wiper

sparsh

Box Camera with 60FPS with Outdoor Vandal Proof Housing

ANPR BOX camera up to 100 FPS

Integrated White LED /IR LED

LASER PTZ
42X, 500 Meter Night
Vision with Rain
Sensing Wiper

www.sparshsecuritech.com

**Advanced Traffic** Management System

**ATCC** 

**Automatic Traffic Counter** and Classification