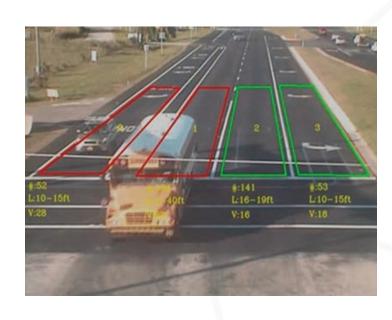

#### **SOLUTION - HIGHWAYS**

- Safety on Road to Avoid Accidents
- Intersection monitoring
- Traffic metrics/analysis
- Traffic/ITS Planning for cities and roadways

Integrated RADAR
ANPR Camera
- Speed up to 200
KM/h

VIDS Camera- LASER PTZ

12X Zoom, 60FPS 42X, 500 Meter Night and Built-in Al Vision with Rain Sensing Wiper

sparsh

Box Camera with 60FPS with Outdoor Vandal Proof Housing

#### SOLUTION - ITMS

Intelligent Traffic Monitor is useful for:

- Traffic control and monitoring
- Traffic congestion
- Intersection monitoring
- Traffic metrics/analysis
- Current situation on the roads
- Vehicle wait periods
- Making traffic lights more intelligent
- Increasing throughput of vehicles
- Traffic/ITS Planning for cities and roadways

ANPR BOX camera up to 100 FPS

Integrated White LED /IR LED

LASER PTZ
42X, 500 Meter Night
Vision with Rain
Sensing Wiper

www.sparshsecuritech.com

**Advanced Traffic** Management System

**ATCC** 

**Automatic Traffic Counter** and Classification

**VIDS** Video Incident **Detection System** 

**ICCC Integrated Command Control Centre** 

**FRS** 

**Facial Recognition** Solution

**PMS** 

**PIDS** 

Perimeter Intrusion

**Detection System** 

**ANPR Automatic Number Plate** 

Recognition

ABC 1234

**Advance Driver Assistance System** 

Fire and Smoke Detection