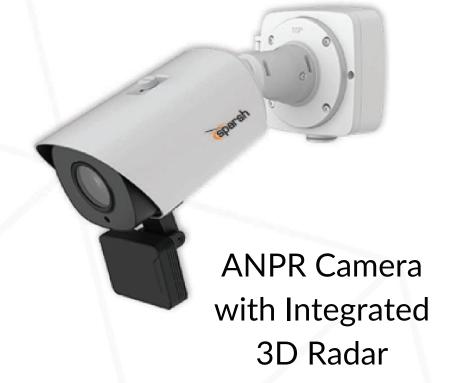

#### SOLUTION - RESIDENTAL SOCIETIES /

- Surveillance solutions for security ANPR Camera with Boom Barrier integration
- Hight Definition Surveillance with Outdoor Bullet Cameras
- Wi-Fi Camera for Home Use

#### HOMES

Wifi Cameras for Home Use

Color Plus
Bullet/Dome Cameras
for night time Color
view

ANPR Camera with Integrated 3D Radar

www.sparshsecuritech.com